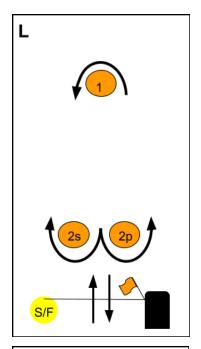

## **Attachment B: Course Diagrams**

The Preferred Course for the J/22 Class is an L2. The preferred course for the sonar class is L1.

| <b>Course L</b> - Windward/Leeward,<br>Leeward Finish |                                |
|-------------------------------------------------------|--------------------------------|
| Signal                                                | Mark Rounding Order            |
| L1                                                    | Start - 1 - Finish             |
| L2                                                    | Start - 1 - 2s/2p - 1 - Finish |