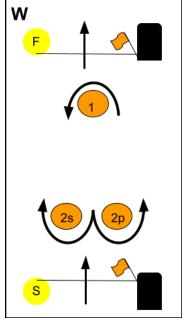

| <b>Course W</b> - Windward/Leeward,<br>Windward Finish |                                        |  |
|--------------------------------------------------------|----------------------------------------|--|
| Signal                                                 | Mark Rounding Order                    |  |
| W2                                                     | Start - 1 - 2s/2p - Finish             |  |
| W3                                                     | Start - 1 - 2s/2p - 1 - 2s/2p - Finish |  |